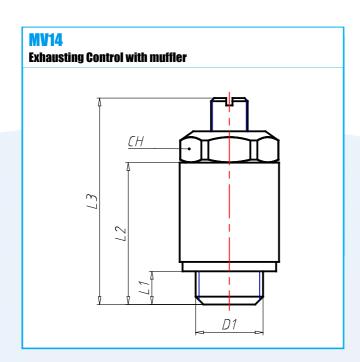

Material: Brass Nickel Plated

Working Temperature:  $-10 \div 70$  C° Working Temperature: F°

**Working Pressure (max):** 0 ÷ 10 bar **Working Pressure (max):** psi

Vacuum: kPa Vacuum: Hg

**Conformity:** 

**Conformity:** 

Conformity: Conformity:

**Conformity:** 

**Application** Pneumatic installations fed with filtered,

lubricated air





| CODE     | TIPO       | D1     | L1  | L2MAX | CH | G  | CONF |
|----------|------------|--------|-----|-------|----|----|------|
| 04040B00 | MV14 00 M5 | M5x0,8 | 4.0 | 25    | 8  | 6  | RoHS |
| 04040B01 | MV14 00 18 | G1/8   | 5.0 | 32    | 14 | 28 | RoHS |
| 04040B02 | MV14 00 14 | G1/4   | 6.5 | 40    | 17 | 52 | RoHS |
| 04040B03 | MV14 00 38 | G3/8   | 7.0 | 50    | 20 | 90 | RoHS |