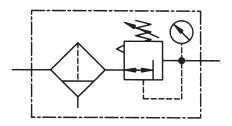

## **Design and function**

The filter/regulator is a diaphragm style regulator with relieving function. The filter includes a semi-automatic drain. The outlet pressure of the regulator remains constant regardless of incoming pressure changes. Once the desired pressure is achieved the adjusting knob can be fixed.

The filter removes both solid and liquid particles from the incoming air. The bowl can be supplied with a semiautomatic (drains when pressure is shut off) or auto drain.

The components of series K can easily be connected by using the coupling kit KPK-00. For additional accessories see pages 11.032 and 11.033.