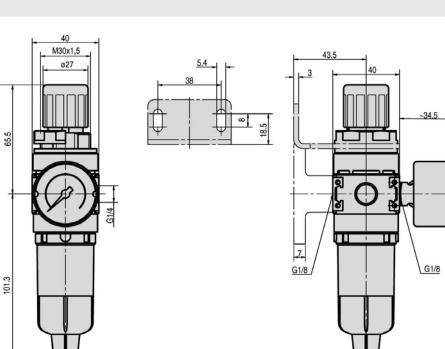

## Series K Filter/regulator G 1/4

040

**Dimensions for series** 

FRKG-14

166.8