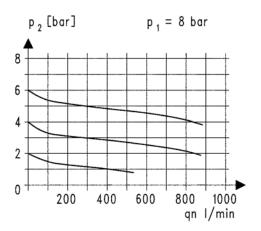

|                        |
| Flow rate                         | 890 NI/min. (0.904 Cv)               |                      |                        |
| Bowl volume                       | max. 16 cm <sup>3</sup>              |                      |                        |
| Temperature range                 | 0 °C + 60 °C (+ 32 °F + 140 °F)      |                      |                        |
| Materials                         | Housing: Grivory (PA 66)             |                      |                        |
| Weight without<br>pressure gauge* | 0.250 kg (0.551 lb.)                 |                      |                        |

\* = standard type

## Series K Filter/regulator G 1/4



040

**Dimensions for series** 



FRKG-14



166.8



## Flow characteristic FRKG-14



## Pressure characteristic