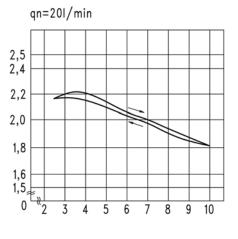

Flow rate                         | 890 NI/min. (0.904 Cv)               |                      |                        |
| Bowl volume                       | max. 16 cm <sup>3</sup>              |                      |                        |
| Temperature range                 | 0 °C + 60 °C (+ 32 °F + 140 °F)      |                      |                        |
| Materials                         | Housing: Grivory (PA 66)             |                      |                        |
| Weight without<br>pressure gauge* | 0.250 kg (0.551 lb.)                 |                      |                        |

\* = standard type

## Series K Filter/regulator G 1/4



040

**Dimensions for series** 



FRKG-14



166.8



## Flow characteristic FRKG-14



## Pressure characteristic