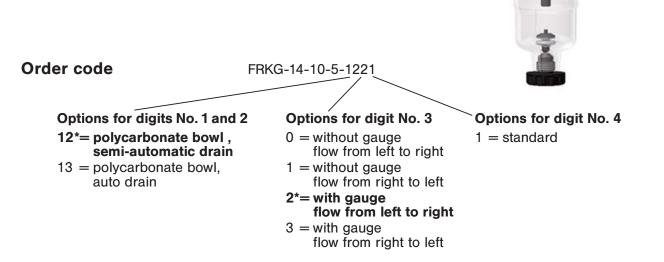

| Order number                      | FRKG-14-03-5-1221                    | FRKG-14-06-5-1221    | FRKG-14-10-5-1221*     |
|-----------------------------------|--------------------------------------|----------------------|------------------------|
| Connection                        | G 1/4                                |                      |                        |
| Mounting                          | vertically, drain plug at bottom     |                      |                        |
| Input range                       | max. 16 bar (10 bar with auto drain) |                      |                        |
| Output range                      | 0.1 3 bar (1.5 43 psi)               | 0.2 6 bar (3 87 psi) | 0.5 10 bar (7 145 psi) |
| Filter element                    | 5 μm                                 |                      |                        |
| Flow rate                         | 890 NI/min. (0.904 Cv)               |                      |                        |
| Bowl volume                       | max. 16 cm <sup>3</sup>              |                      |                        |
| Temperature range                 | 0 °C + 60 °C (+ 32 °F + 140 °F)      |                      |                        |
| Materials                         | Housing: Grivory (PA 66)             |                      |                        |
| Weight without<br>pressure gauge* | 0.250 kg (0.551 lb.)                 |                      |                        |

\* = standard type